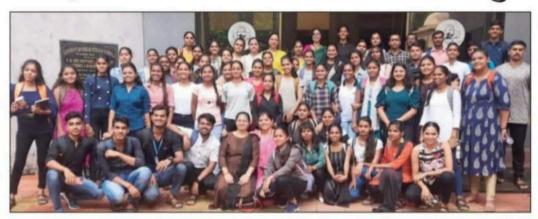

मराठी साहित्य परिषदेतर्फ झालेल्या राज्यस्तरीय महिला साहित्य संमेलनात सोनोपंत दांडेकर महाविद्यालयातील एनसीसी व एनएसएसच्या विद्यार्थ्यांनी स्वागत समिती, तसेच आरोग्य, कवी कड्डा,

सांस्कृतिक, पुस्तक प्रकाशन या समित्यांवर निःस्पृह योगदान दिले. या विद्यार्थ्यांचा गुणगौरव करत त्यांना भेटवस्तू, तसेच महाविद्यालयाच्या ग्रंथालयासाठी भेट म्हणून पुस्तके

डॉ. किरण सावे यांच्याकडे भेट म्हणून कोमसापचे पालघर जिल्हा पुस्तके सुपूर्व केली. साथींना तोंड देण्यासाठी

जाहीन नोटीना

येते की, मीजे गोरसई, ता मिवंडी, जि. ठाणे येथीर जीन मिळकत सर्व्हे क. १/६, ३/४/१, ३/४/२, ३/६, ४१/२, ४८**/४/१, ४८/४/** 90, 86/२०, २२/८, ३६/५, ४४/६, ६१/८, ७३/५, ४६, ४४/९ तरोव भीजे पिनार ता प्रितंत्री, जि. वर्ण येथील जीवन मिळकत राजे छ. ६३/८

## कोमसापच्या वसई शाखेतर्फे साहित्य संमेलनात निःस्पृह योगद्दान देणाऱ्या विद्यार्थ्यांचे केले कौतुक



वसई : वार्ताहर

पालघर येथे दि. ११ व १२ जून रोजी कोकण मराठी साहित्य परिषदेतर्फे झालेल्या राज्यस्तरीय महिला साहित्य संमेलनात सोनोपंत दांडेकर महाविद्यालयातील एनसीसी व एनएसएसच्या विद्यार्थ्यांनी स्वागत समिती, तसेच आरोग्य, कवी कट्टा, सांस्कृतिक, पुस्तक प्रकाशन व भोजन समिती या प्रत्येक समित्यांवर प्रचंड उत्साहात सर्वांचा आदरभावाने मान ठेवून परिश्रमपूर्वक प्रचंड साथ दिली. त्या प्रित्यर्थ आज २२ जून रोजी पालघर जिल्ह्या कोमसापचे कार्याध्यक्ष अनिलराज रोकडे यांच्या मार्गदर्शनानुसार

वसर्ड शाखेच्या महिला कोमसाप पदाधिकाऱ्यांतर्फे या निःस्पृह योगदान देणाऱ्या विद्यार्थ्यांचे कौतुक करून, त्यांना भेटवस्तू प्रदान करण्याचा, तसेच महाविद्यालयाच्या ग्रंथालयासाठी भेट म्हणून पुस्तके देण्याचा छोटेखानी कार्यक्रम पार पडला. या प्रसंगी वसई शाखेच्या उपाध्यक्षा, तथा संमेलनाच्या भोजन समितीच्या प्रमुख योगिता पाटील, संमेल