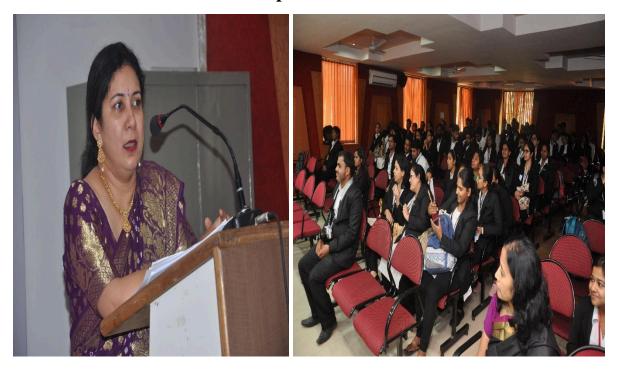

## Glimpse of the event

Dr. Payal cholera ma'am explaining about guidelines of shaping tomorrow's Society with Gender Equality