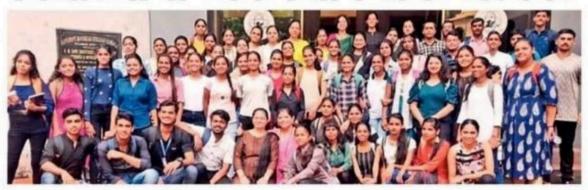

## Glimpse of the event

Dr. Payal cholera ma'am explaining about guidelines of shaping tomorrow's Society with Gender Equality