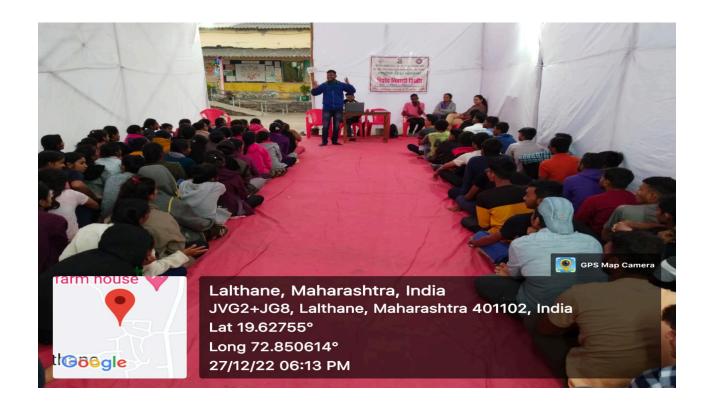

The Convener Women Development Cell Sonopant Dandekar College

Dt: 01/04/2021

To The Principal Sonopant Dandekar College Palghar

Sub: Request to approve proposal for organizing online sessions.

Sir,

College Women Development Cell and CWDC of Vivek College, Goregaon proposes to organize the intercollegiate online sessions on 8<sup>th</sup> and 10th April, 2021. The topics of the sessions are 'Complexities of Youth issues and POCSO' and 'Intricacies of Gender Sensitization'. The Cell requires Rs. 3000 to conduct the sessions.

#### WOMEN DEVELOPMENT CELL

Dt: 03/04/2021

Sonopant Dandekar College and Vivek College, Goregaon has jointly has organized two sessions on 'Complexities of Youth issues and POCSO' and 'Intricacies of Gender Sensitization' on 8<sup>th</sup> and 10<sup>th</sup> April. Ladies teaching and non-teaching staff of the college and girl students of the College are hereby informed to join the link and participate in both the sessions. The link will be sent one day earlier.

#### Report

Sessions on 'Complexities of Youth issues and POCSO' and 'Intricacies of Gender Sensitization' were organized on 8th and 10th April 2021 respectively in association with Vivek College, Goregaon. Advocate Manjula Biswas addressed the students. Ms. Sushila Pallicha, CEO of Prayas Foundation gave brief information about the working of their NGO for girls in distress. Students and staff from both the colleges attended the sessions.