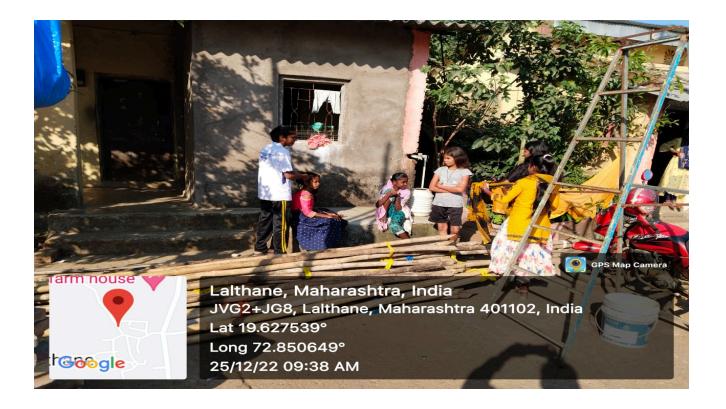

port:**

On December 25, 2022, volunteer girls assisted residential school girls in understanding and improving their standard of living. The activity aimed to educate them about the components of standard of living and how to access basic needs like food, shelter, education, healthcare, and sanitation. Additionally, it provided guidance on making informed choices, managing resources effectively, and accessing opportunities for personal and social development. The outcome included potential positive effects on families, communities, and future generations, as well as improved health outcomes for the girls.

Dr. Rohit Gaikwad

**NSS Program Officer** 

Dr. Kiran J. Save

**Principal** 

### **GLIMPSES OF THE ACTIVITY**

1. Street play by volunteers



2. Creating awareness among the girls



### **ATTENDANCE**

PROFORMA -XIX

Sonopant Dandekar Arts , V.S. Apte, Commerce & M.H. Mehta Science College , Palghar NSS UNIT
ATTENDANCE OF SPECIAL CAMP 2022-23

|       |     |       | Venue:- Laltha                 | ne, palat     | Date:         | 24.12.2022 to